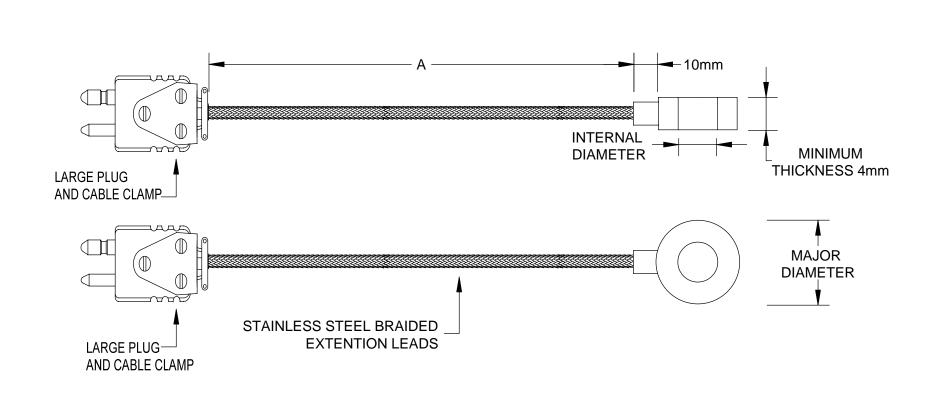

TYPE K THERMOCOUPLE
TYPE J THERMOCOUPLE

TYPE N THERMOCOUPLE

WASHER TYPE SENSOR TO BOLT ONTO SURFACE